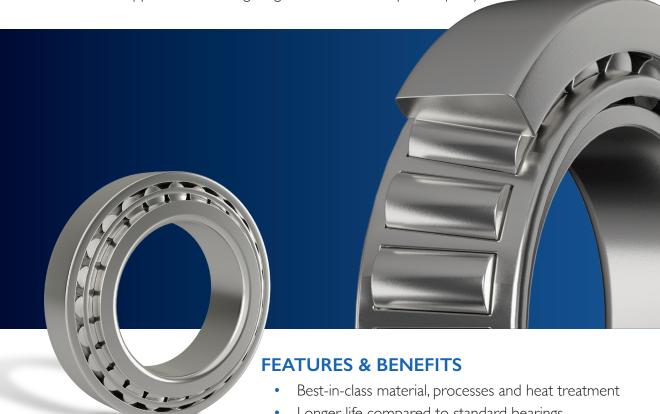

# PREMIUM TAPERED ROLLER BEARINGS

The Amsted Seals® premium tapered roller bearing is the choice of fleet professionals whose vehicles operate in the most demanding environments. Manufactured using state-of-the-art technology, our bearings feature precise roller geometry and contact profiles that reduce component stresses under severe loading conditions. Amsted Seals® premium bearings are dependable and reliable components for all applications offering long-life service and superior quality.

Amsted Seals Premium **Bearings** 

**Expected Bearing Life** Standard vs. Amsted Seals

- Longer life compared to standard bearings
- Cone rib geometry and roller large end is carefully designed and manufactured to reduce the roller rib friction and withstand aggressive applications
- Designed to withstand heavy cornering
- Precise honing provides superior surface finish resulting in improved lubrication at lower speeds and improves fuel efficiency
- Lower operating temperature due to improved lubrication
- Manufactured using state-of-the-art technology, accurate and optimized internal geometry for improved bearing reliability with uniform load distribution and higher load carrying capacity
- Precision tolerances and improved surface finish yield better bearing performance, extending the life of the wheel end through lower heat generation from friction and wear
- Optimized roller to raceway contact geometries and reduced rolling element size variation result in lower noise and vibration at all speeds
- I-year warranty