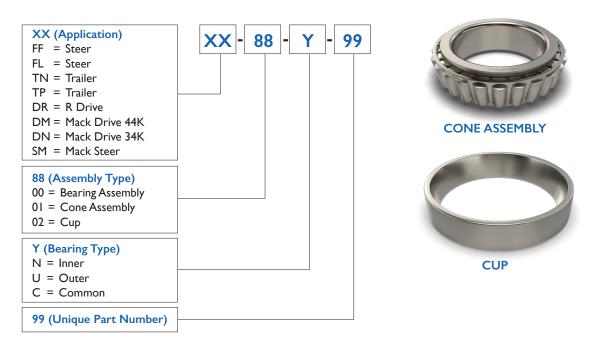

|
| FF Steer Axle / Outer<br>Bearing Cup & Cone                            | FF Steer               | FF-00-U-01                  | AS3720 /<br>AS3782             | 406               | ASET3782-20  | 3720 /<br>3782         | HD 205           |
| R Drive Axle / Inner<br>Bearing Cup & Cone                             | R Drive                | DR-00-N-01                  | AS592A /<br>AS594A             | 403               | ASET594A-92A | 592A /<br>594A         | HD 203           |
| R Drive Axle / Outer<br>Bearing Cup & Cone                             | R Drive                | DR-00-U-01                  | AS572 /<br>AS580               | 401               | ASET580-72   | 572 /<br>580           | HD 206           |

#### **AMSTED SEALS PART NUMBER NOMENCLATURE – PREMIUM BEARINGS**